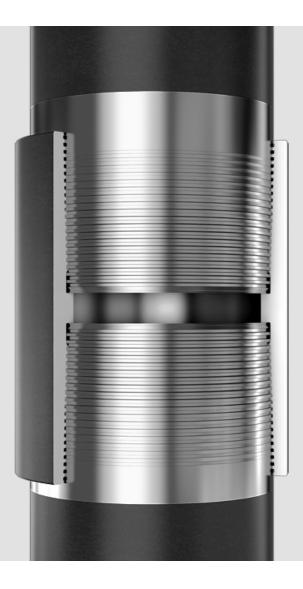

# TMK UP<sup>™</sup> CWB II

## LITE SERIES

### **Unique Feature:**

- · Compatibility with API Buttress
- Rotateable connection
- Enlarged torque shoulder for high torsional capacity and increased compression performance

#### **Thread Profile:**

- Buttress thread form interchangeable with API Buttress eliminating the need for expensive crossovers
- Sealability through thread compound

#### **Shouldered Coupling:**

- Enlarged torque shoulder
- Protection against overtorque
- Additional sealing barrier
- Internally flush which eliminates turbulent flow
- Repeatable, consistent make-up position
- Reduces connection hoop stress