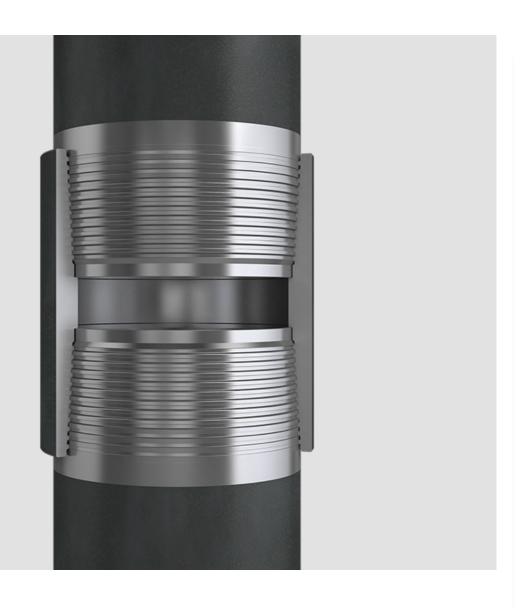

#### **LITE SERIES**

Range: 8-5/8" - 20" / 219,08 mm - 508 mm

#### **Thread Profile**

- Deep and easy stabbing
- Steeper taper than API Buttress (1:8 vs 1:12)
- 30 ° stab flank vs 10 ° for API Buttress
- Fast make-up
- 3 TPI vs 5 TPI for API Buttress
- · Reduces cross threading and prevents thread jumpout
- · Galling resistance
- · Sealability through thread compound

#### Shoulder

- Protection against overtorque
- · Additional sealing barrier
- · Internally flush which eliminates turbulent flow
- Repeatable, consistent make-up position
- Reduces connection hoop stress